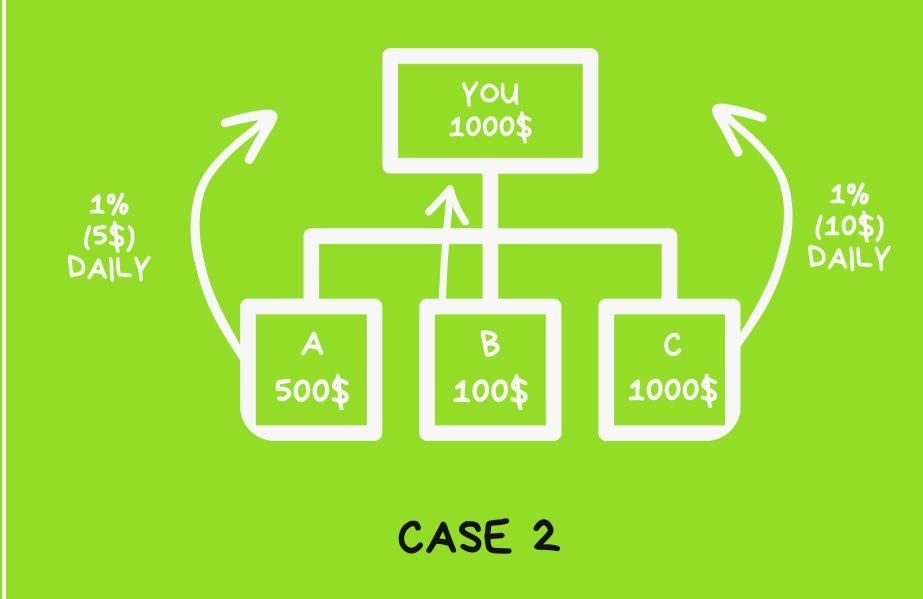

#### DIRECT REFFERAL ROI

YOU GET 0.5% DAILY OF YOUR PROPOSED INVESTMENT, IN CASE YOUR INVESTMENT IS 1000\$ OR MORE IT BECOMES 1%!