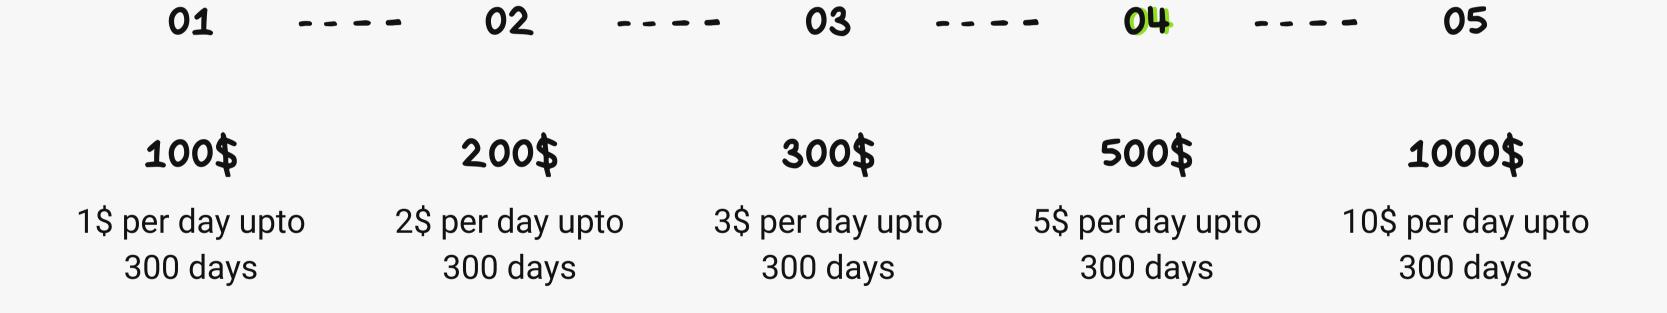

## CYGILET CHANGING LIVES FOREVER!

122



Guid Plan For Stakeholders TYPES OF INCOME

Self Investment ROI

Direct Refferal ROI

# 4 LIFE CHANGING INCOME GRIDS

Level ROI

Team Bonus

### SELF INVESTMENT ROI



1% daily returns of your investment for 300 days,

#### DIRECT REFFERAL ROI

YOU GET 0.5% DAILY OF YOUR PROPOSED INVESTMENT, IN CASE YOUR INVESTMENT IS 1000\$ OR MORE IT BECOMES 1%!





#### LEVEL INCOME

II LEVEL: 0.5% DAILY OF TOTAL INVESTMENT

IV LEVEL: 0.25 % DAILY OF TOTAL INVESTMENT

I LEVEL: AS PER DIRECT REFERAL INCENTIVES

III LEVEL: 0.5 % DAILY OF TOTAL INVESTMENT

V LEVEL: 0.25 % DAILY OF TOTAL INVESTMENT

## TEAM BONUS

YOU GET 10% FROM DAILY INCOME OF YOUR DIRECT REFFERALS IN YOU TEAM BONUS WALLET