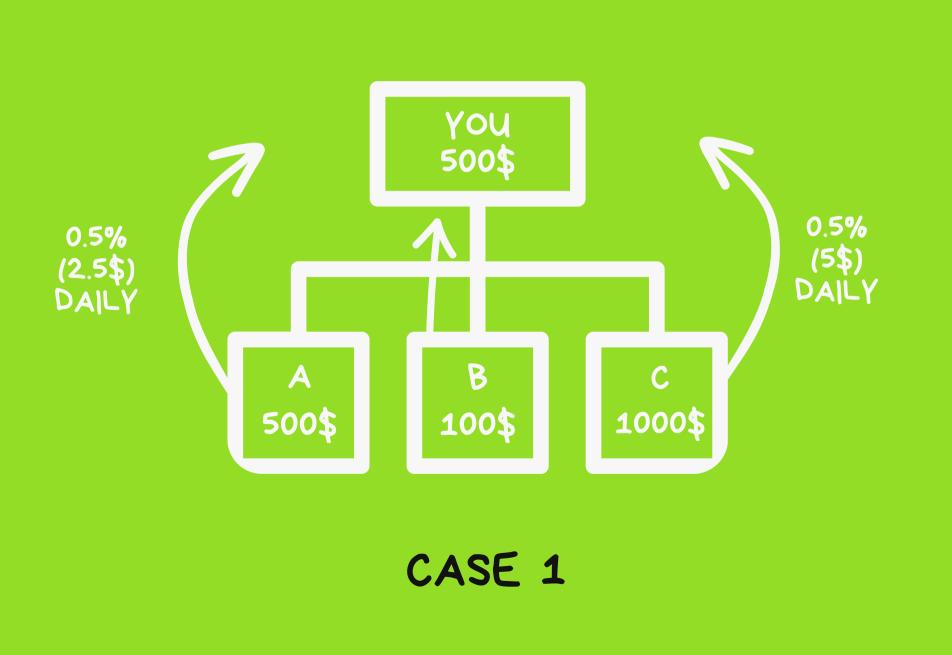

#### DIRECT REFFERAL ROI

YOU GET 0.5% DAILY OF YOUR PROPOSED INVESTMENT, IN CASE YOUR INVESTMENT IS 1000\$ OR MORE IT BECOMES 1%!